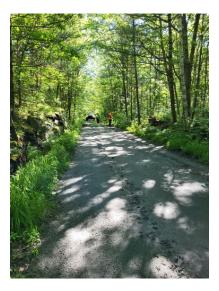

## Seguin Trail and Park to Park

## Map of the Trails

Fire Services
Terry Fellner on behalf of Fire
Chief Sean Carroll