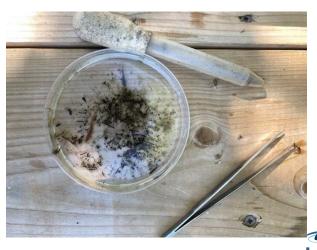

# Benthic Testing: Citizen Science In Action

- August 20, 2022; two sites on Lake Joseph
- Adults, children identified benthic organisms
- Technical support: Jess Lario, Biomonitoring Technician, District Municipality of Muskoka

Mayflies (Ephemeroptera)

"It was a great group of friendly and **genuinely interested** people. I am happy to see LJNA establishing benthic monitoring on the lake. The data collected is **important for the continuing monitoring of the health of our lakes**...The data will be uploaded to a provincial database to...assist in comparison with other similar waterbodies..."