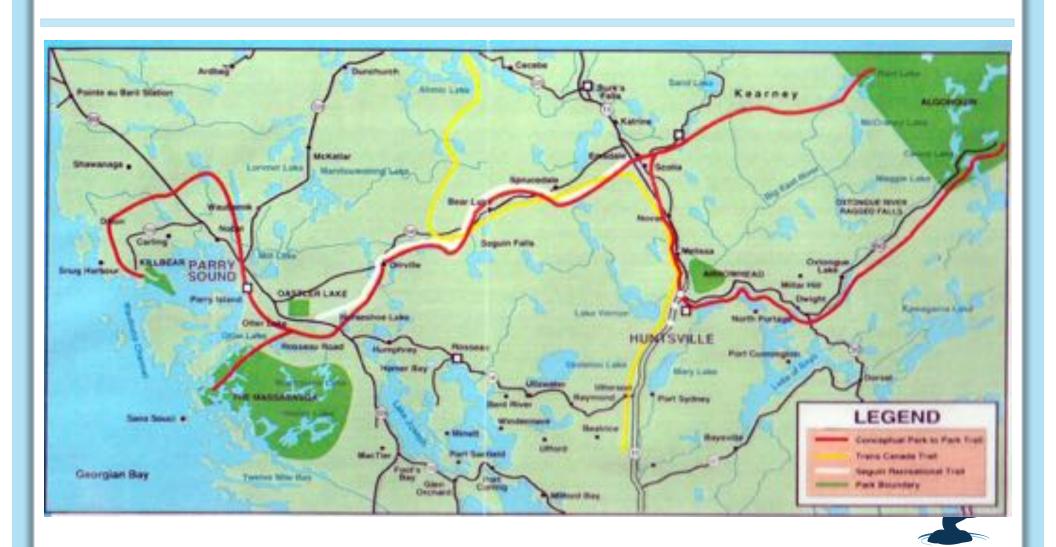

## Seguin Trail and Park to Park

## Map of the Trails

Fire Services
Terry Fellner on behalf of Fire
Chief Sean Carroll