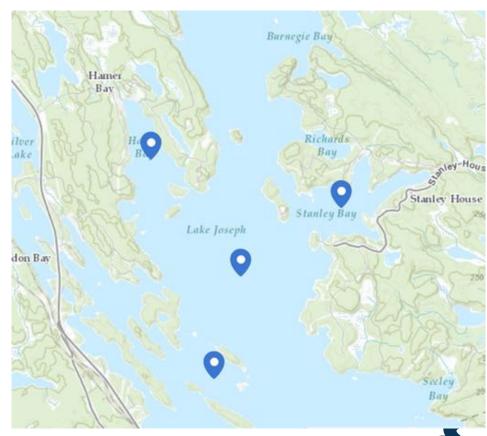

# Four Sampling Locations on North Lake Joe

- Lake Joseph main basin
- 2. Gordon Bay
- 3. Stanley Bay
- 4. Hamer Bay