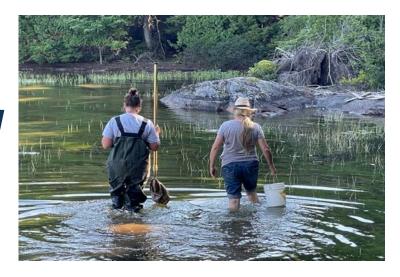

# Benthic Testing: Citizen Science In Action

- August 20, 2022; two sites on Lake Joseph
- Adults, children identified benthic organisms
- Technical support: Jess Lario, Biomonitoring Technician, District Municipality of Muskoka

Mayflies (Ephemeroptera)

"It was a great group of friendly and **genuinely interested** people. I am happy to see LJNA establishing benthic monitoring on the lake. The data collected is **important for the continuing monitoring of the health of our lakes**...The data will be uploaded to a provincial database to...assist in comparison with other similar waterbodies..."

## 2023 Citizen Science Benthic Monitoring

- Please join us; it is fun, it is educational, it is really, really important!
- Date: Saturday August 19<sup>th</sup> 10 am
- Location: 78 A Scully Road
- Register online on the LJNA website: <u>www.ljna.org/events</u>
- For more information:
   Lynda McCarthy:
   lyndamccarthy22@gmail.com